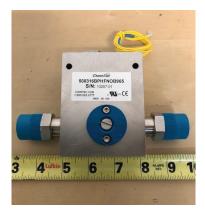

**Customization Options:** 

- Molex plugs
- AMP plugs
- Mounting holes
- Mounting clips
- Mounting brackets
- Threaded retainers
- In-Line filters
- Seals
- Pins & Plugs
- Jacketed cable
- Cable ties
- Strain relief
- Brady labels

- Wire markers
- Stainless steel ID tags
- Metal & plastic fittings
  - Flanges

•

- Ports (i.e. SAE, BSPP)
- Tube stubs
- Specialty pistons
- Specialty materials
- Gauges
- Alarms
- Relays
- Digital displays

- Quick connects
- Welded ports (VCR glands, male nut/female nut)
- Oxygen service
- Certified Helium leak
  testing
- High flow
- High temperature
- Explosion proof
- Water proof