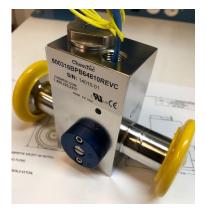

**Customization Options:** 

- Molex plugs
- AMP plugs
- Mounting holes
- Mounting clips
- Mounting brackets
- Threaded retainers
- In-Line filters
- Seals
- Pins & Plugs
- Jacketed cable
- Cable ties
- Strain relief
- Brady labels

- Wire markers
- Stainless steel ID tags
- Metal & plastic fittings
  - Flanges

•

- Ports (i.e. SAE, BSPP)
- Tube stubs
- Specialty pistons
- Specialty materials
- Gauges
- Alarms
- Relays
- Digital displays

- Quick connects
- Welded ports (VCR glands, male nut/female nut)
- Oxygen service
- Certified Helium leak
  testing
- High flow
- High temperature
- Explosion proof
- Water proof