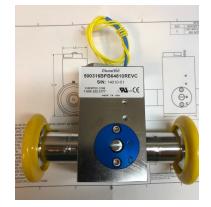

**Customization Options:** 

- Molex plugs
- AMP plugs
- Mounting holes
- Mounting clips
- Mounting brackets
- Threaded retainers
- In-Line filters
- Seals
- Pins & Plugs
- Jacketed cable
- Cable ties
- Strain relief
- Brady labels

- Wire markers
- Stainless steel ID tags
- Metal & plastic fittings
  - Flanges

•

- Ports (i.e. SAE, BSPP)
- Tube stubs
- Specialty pistons
- Specialty materials
- Gauges
- Alarms
- Relays
- Digital displays

- Quick connects
- Welded ports (VCR glands, male nut/female nut)
- Oxygen service
- Certified Helium leak
  testing
- High flow
- High temperature
- Explosion proof
- Water proof